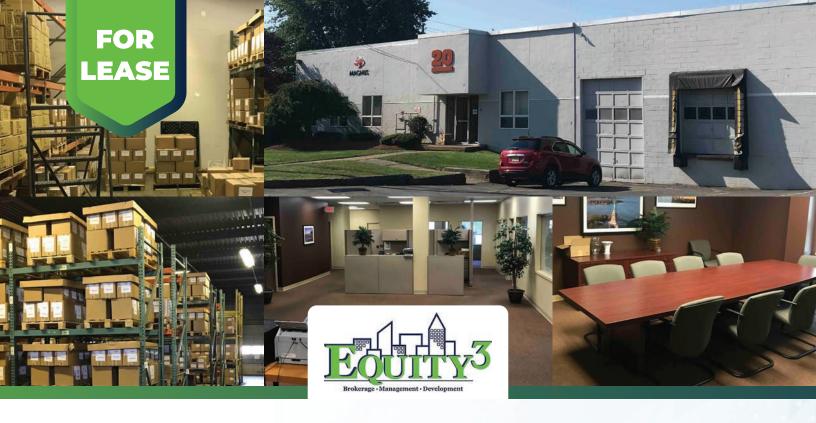

## 20 INDUSTRIAL ROAD LODI, NJ

20,000 SF

- · 12,000 available January 1, 2021
- · Divisible to 6,000SF
- $\cdot$  8,000SF available in July 2021
- · 20 Parking Spaces
  Asking Lease Rate: \$10NNN
- · 1 Shared Loading Dock
- · 2 Drive-Ins
- · Heavy Power
- · Located in the Opportunity Zone

· Situated just off Rt's 17 & 80

Property is also available for sale. Contact Brian for more information

201-261-4300 marketing@equity3re.com

All information furnished regarding property for sale, rental, or financing is from sources deemed reliable. No representation is made as to the accuracy thereof, and it is submitted subject to errors, omissions, change of price, rental or other conditions, prior sale, lease or financing, or withdrawal without notice. No representations are made nor are any to be implied, with respect to the condition of construction of any property to be leased or purchased including any patent or latent conditions including asbestos.