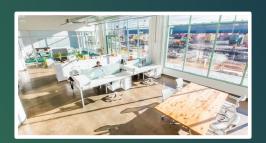

## 78 John Miller Way, Kearny

The Office Spaces at Kearny Point is a recently renovated building offering over 100,000 square feet of fully modernized prime flex/office spaces. Featuring the latest in available amenities and energy efficient offerings, the Office Spaces at Kearny Point also offer flexible lease terms and scalable units. Additional amenities include: Co-working spaces, Ground floor cafe, FREE Parking

| Available     | :1,500-90,000 SF |
|---------------|------------------|
| Building Size | 90,000 SF        |
| Property Type | Office           |
| Zone          | SKI-S            |

- OPPORTUNITY ZONE location for additional tax incentives
- Free Unlimited Parking
- · 24/7 Access
- Shuttle to Jersey City PATH Station
- · On Site Property Management
- Rooftop Deck & Lounge
- · Complimentary Building Wi-Fi
- · Full Service Gym & Fitness Center