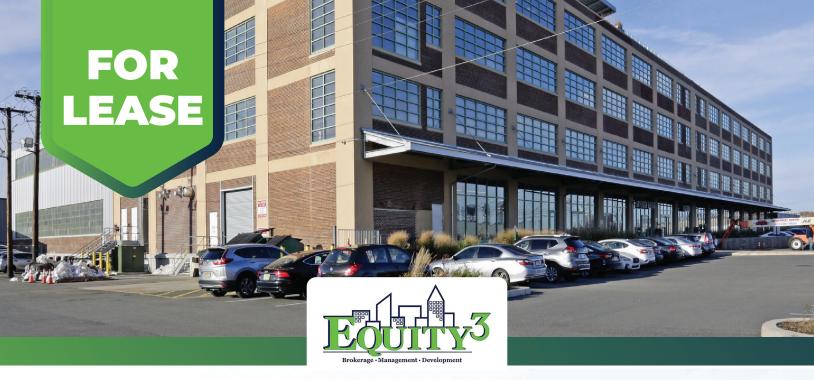

## 78 John Miller Way, Kearny

The Office Spaces at Kearny Point is a recently renovated building offering over 100,000 square feet of fully modernized prime flex/office spaces. Featuring the latest in available amenities and energy efficient offerings, the Office Spaces at Kearny Point also offer flexible lease terms and scalable units. Additional amenities include: Co-working spaces, Ground floor cafe, FREE Parking

The Office Spaces at Kearny Point are conveniently located at the northern end of Newark Bay. Bus and Shuttle Service to Journal Square & Newark Penn are available on site. Kearny Point Industrial Park, Ports Elizabeth and Newark, NJTPKE, Routes 1&9, CSX and Conway rail lines are all within nearby access.