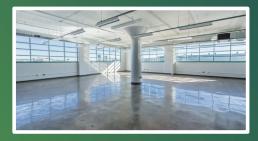

## 78 John Miller Way, Kearny

The Office Spaces at Kearny Point is a recently renovated building offering over 100,000 square feet of fully modernized prime flex/office spaces. Featuring the latest in available amenities and energy efficient offerings, the Office Spaces at Kearny Point also offer flexible lease terms and scalable units. Additional amenities include: Co-working spaces, Ground floor cafe, FREE Parking

| Available     | :1,500-90,000 SF |
|---------------|------------------|
| Building Size | 90,000 SF        |
| Property Type | Office           |
| Zone          | SKI-S            |

- OPPORTUNITY ZONE location for additional tax incentives
- Free Unlimited Parking
- · 24/7 Access
- Shuttle to Jersey City PATH Station
- · On Site Property Management
- Rooftop Deck & Lounge
- · Complimentary Building Wi-Fi
- · Full Service Gym & Fitness Center